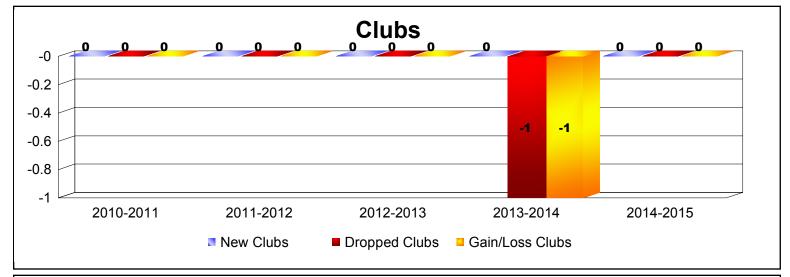

District 103CE As of June 2015 Cumulative

| Year      | New<br>Clubs | Dropped<br>Clubs | Gain/<br>Loss<br>Clubs | New<br>Members | Charter<br>Members | Reinstate<br>Members | Transfer<br>Members | Total<br>Member<br>Added | Total<br>Members<br>Dropped | Gain/<br>Loss<br>Members |
|-----------|--------------|------------------|------------------------|----------------|--------------------|----------------------|---------------------|--------------------------|-----------------------------|--------------------------|
| 2010-2011 | 0            | 0                | 0                      | 77             | 0                  | 3                    | 9                   | 89                       | -136                        | -47                      |
| 2011-2012 | 0            | 0                | 0                      | 74             | 0                  | 0                    | 7                   | 81                       | -99                         | -18                      |
| 2012-2013 | 0            | 0                | 0                      | 95             | 0                  | 0                    | 4                   | 99                       | -138                        | -39                      |
| 2013-2014 | 0            | -1               | -1                     | 92             | 0                  | 0                    | 10                  | 102                      | -108                        | -6                       |
| 2014-2015 | 0            | 0                | 0                      | 92             | 0                  | 3                    | 11                  | 106                      | -127                        | -21                      |
| Average   | 0            | 0                | 0                      | 86             | 0                  | 1                    | 8                   | 95                       | -122                        | -26                      |