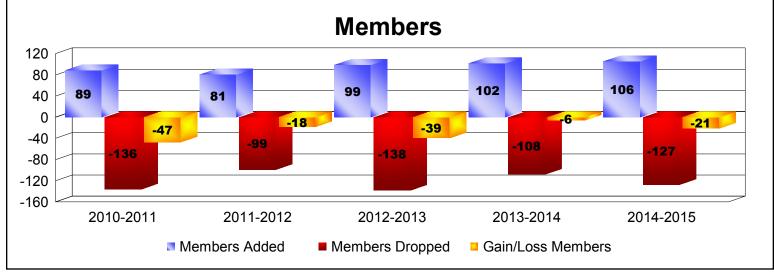

District 103CE As of June 2015 Cumulative

| Year      | New<br>Clubs | Dropped<br>Clubs | Gain/<br>Loss<br>Clubs | New<br>Members | Charter<br>Members | Reinstate<br>Members | Transfer<br>Members | Total<br>Member<br>Added | Total<br>Members<br>Dropped | Gain/<br>Loss<br>Members |
|-----------|--------------|------------------|------------------------|----------------|--------------------|----------------------|---------------------|--------------------------|-----------------------------|--------------------------|
| 2010-2011 | 0            | 0                | 0                      | 77             | 0                  | 3                    | 9                   | 89                       | -136                        | -47                      |
| 2011-2012 | 0            | 0                | 0                      | 74             | 0                  | 0                    | 7                   | 81                       | -99                         | -18                      |
| 2012-2013 | 0            | 0                | 0                      | 95             | 0                  | 0                    | 4                   | 99                       | -138                        | -39                      |
| 2013-2014 | 0            | -1               | -1                     | 92             | 0                  | 0                    | 10                  | 102                      | -108                        | -6                       |
| 2014-2015 | 0            | 0                | 0                      | 92             | 0                  | 3                    | 11                  | 106                      | -127                        | -21                      |
| Average   | 0            | 0                | 0                      | 86             | 0                  | 1                    | 8                   | 95                       | -122                        | -26                      |